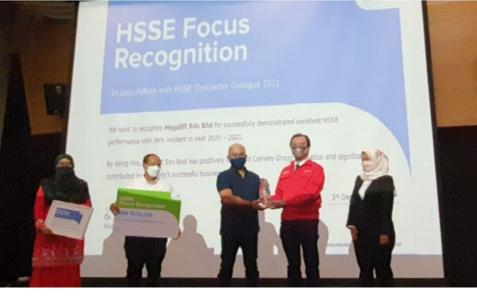

#### **HSSE Focus Recognition**

# PROJECT

Megalift is truly honoured to be presented with Cenviro's Sdn Bhd First ever HSSE Focus Recognition Award. We are the only recipient of this award this round. The award was presented in conjunction with their HSSE Contractor Dialogue. While we take pride in the HSSE Focus Recognition, the accolade also serves as a reminder that safety is a matter of utmost importance in everything, especially in what we do. Thank you again to Cenviro and we wish to continue bringing positive contributions to the success of your organization.