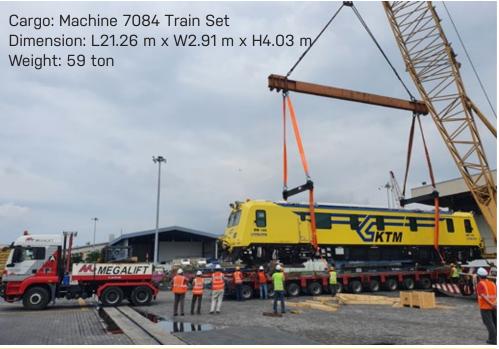

#### Machine 7804 Train Set for KTMB

Received the Machine Train Set in Port Klang that was shipped via RORO vessel from Germany. We then transported to Shah Alam and offloaded using two sets of mobile cranes.