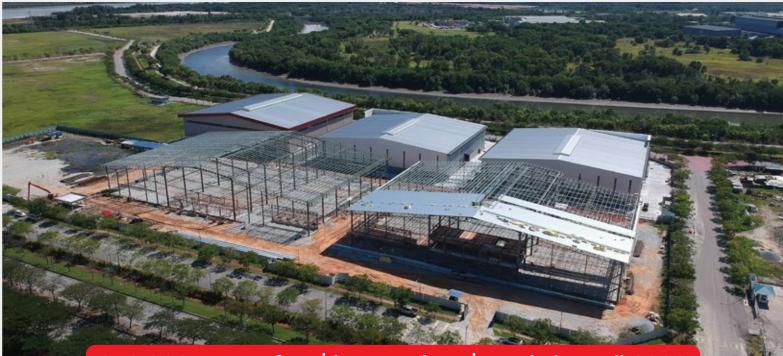

# **NEW WAREHOUSE FACILITIES**

350,000 square feet | in Port Klang | Ready in April 2022

Email us to enquire: enquiries@megalift.com.my