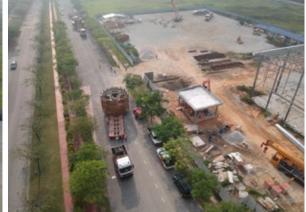

# PROJECT

Cargo: SGT700 Gas Turbine Dimension: L13.54 m x W5.34 m x H4.01 m Weight: 86 ton

From Siemens Norrkoping to Port Klang by RORO vessel, the SGT700 Gas Turbine was imported for the set-up of a co-generation plant in Kuala Langat. The power generation will support the function of a recycling paper mill. Apart from the Gas Turbine, we are also handling the import of other cargoes including modules, generators and accessories. Check out the transportation video in YouTube: https://youtu.be/qtqbfB7JWy4