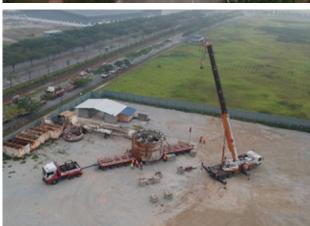

# PROJECT

Cargo: SGT700 Gas Turbine Dimension: L13.54 m x W5.34 m x H4.01 m Weight: 86 ton

From Siemens Norrkoping to Port Klang by RORO vessel, the SGT700 Gas Turbine was imported for the set-up of a co-generation plant in Kuala Langat. The power generation will support the function of a recycling paper mill. Apart from the Gas Turbine, we are also handling the import of other cargoes including modules, generators and accessories. Check out the transportation video in YouTube: https://youtu.be/qtqbfB7JWy4