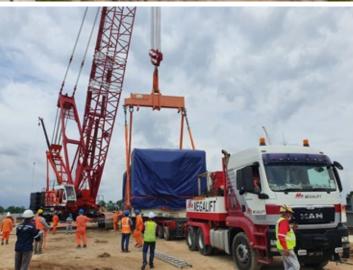

# PROJECT

Cargo: Transformer Dimension: L6.10 m x W5.20 m x H5.30 m Weight: 265 ton

Megalift was the Turnkey Project Logistics Solutions provider for TB 1,2,3 (2005-2006) and TB 4 (2014) and last month we were back in Tanjung Bin with a new Transformer. We arranged the freighting of this 265-ton cargo from India to Jurong Port, Singapore. In Jurong Port, we performed a double banking to discharge the cargo onto a barge from the vessel. The barge was then sailed to Tanjung Bin power plant's inhouse jetty for us to roll it off to transport the Transformer to its final delivery point. This was done considering inland transport was not feasible. We also performed the jacking and skidding to move the Transformer onto its foundation.