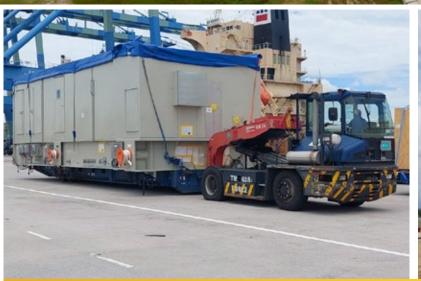

#### Machine 7804 Train Set for KTMB

Received the Machine Train Set in Port Klang that was shipped via RORO vessel from Germany. We then transported to Shah Alam and offloaded using two sets of mobile cranes.