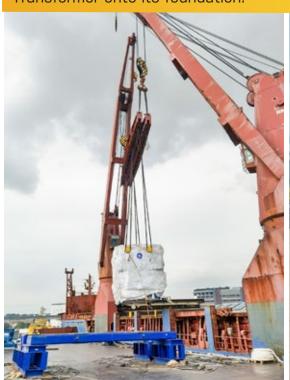

#### **Tanjung Bin Energy Power Plant**

# PROJECT

Cargo: Transformer Dimension: L6.10 m x W5.20 m x H5.30 m Weight: 265 ton

Megalift was the Turnkey Project Logistics Solutions provider for TB 1,2,3 (2005-2006) and TB 4 (2014) and last month we were back in Tanjung Bin with a new Transformer. We arranged the freighting of this 265-ton cargo from India to Jurong Port, Singapore. In Jurong Port, we performed a double banking to discharge the cargo onto a barge from the vessel. The barge was then sailed to Tanjung Bin power plant's inhouse jetty for us to roll it off to transport the Transformer to its final delivery point. This was done considering inland transport was not feasible. We also performed the jacking and skidding to move the Transformer onto its foundation.