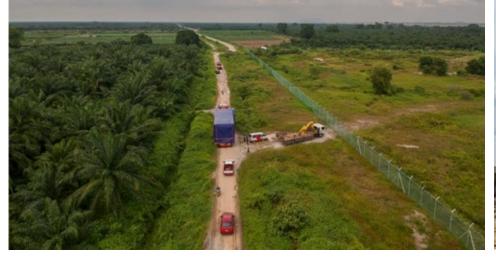

# PROJECT

Cargo: SGT700 Gas Turbine Dimension: L13.54 m x W5.34 m x H4.01 m Weight: 86 ton

From Siemens Norrkoping to Port Klang by RORO vessel, the SGT700 Gas Turbine was imported for the set-up of a co-generation plant in Kuala Langat. The power generation will support the function of a recycling paper mill. Apart from the Gas Turbine, we are also handling the import of other cargoes including modules, generators and accessories. Check out the transportation video in YouTube: https://youtu.be/qtqbfB7JWy4