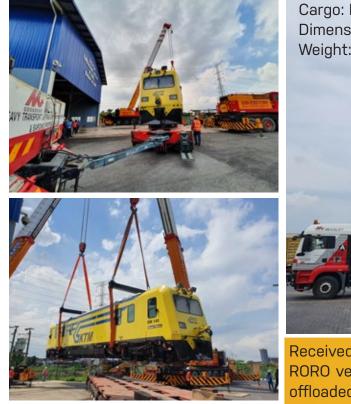

#### Machine 7804 Train Set for KTMB

Received the Machine Train Set in Port Klang that was shipped via RORO vessel from Germany. We then transported to Shah Alam and offloaded using two sets of mobile cranes.