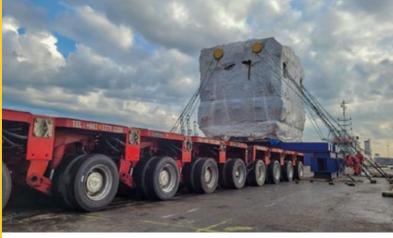

#### **Tanjung Bin Energy Power Plant**

# PROJECT

Cargo: Transformer Dimension: L6.10 m x W5.20 m x H5.30 m Weight: 265 ton

Megalift was the Turnkey Project Logistics Solutions provider for TB 1,2,3 (2005-2006) and TB 4 (2014) and last month we were back in Tanjung Bin with a new Transformer. We arranged the freighting of this 265-ton cargo from India to Jurong Port, Singapore. In Jurong Port, we performed a double banking to discharge the cargo onto a barge from the vessel. The barge was then sailed to Tanjung Bin power plant's inhouse jetty for us to roll it off to transport the Transformer to its final delivery point. This was done considering inland transport was not feasible. We also performed the jacking and skidding to move the Transformer onto its foundation.