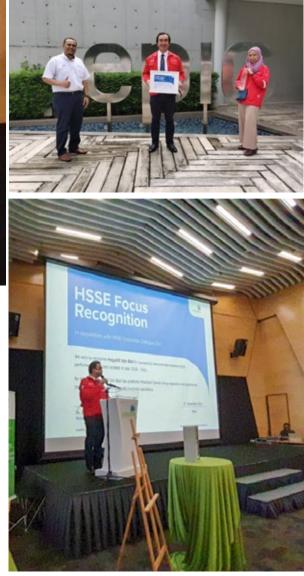

#### **HSSE Focus Recognition**

# PROJECT

Megalift is truly honoured to be presented with Cenviro's Sdn Bhd First ever HSSE Focus Recognition Award. We are the only recipient of this award this round. The award was presented in conjunction with their HSSE Contractor Dialogue. While we take pride in the HSSE Focus Recognition, the accolade also serves as a reminder that safety is a matter of utmost importance in everything, especially in what we do. Thank you again to Cenviro and we wish to continue bringing positive contributions to the success of your organization.