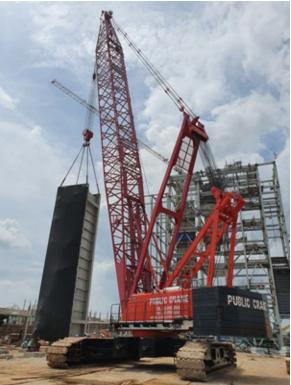

# PROJECT

Cargo: Transformer Dimension: L6.10 m x W5.20 m x H5.30 m Weight: 265 ton

Megalift was the Turnkey Project Logistics Solutions provider for TB 1,2,3 (2005-2006) and TB 4 (2014) and last month we were back in Tanjung Bin with a new Transformer. We arranged the freighting of this 265-ton cargo from India to Jurong Port, Singapore. In Jurong Port, we performed a double banking to discharge the cargo onto a barge from the vessel. The barge was then sailed to Tanjung Bin power plant's inhouse jetty for us to roll it off to transport the Transformer to its final delivery point. This was done considering inland transport was not feasible. We also performed the jacking and skidding to move the Transformer onto its foundation.