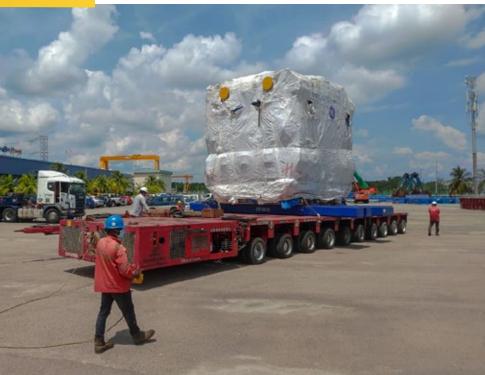

#### Transportation for Paper Mill in Kuala Langat

# PROJECT

Cargo: SGT700 Gas Turbine Dimension: L13.54 m x W5.34 m x H4.01 m Weight: 86 ton

From Siemens Norrkoping to Port Klang by RORO vessel, the SGT700 Gas Turbine was imported for the set-up of a co-generation plant in Kuala Langat. The power generation will support the function of a recycling paper mill. Apart from the Gas Turbine, we are also handling the import of other cargoes including modules, generators and accessories. Check out the transportation video in YouTube: https://youtu.be/qtqbfB7JWy4